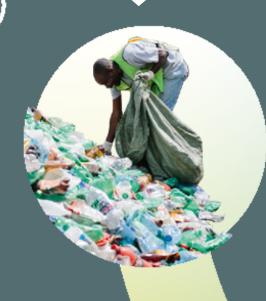

#### COLLECTION

Ocean-bound plastic polluting waterways and communities is collected by Plastic Bank members and returned to a branch.

DID YOU KNOW

Rewards for recyclers are funded by SOCIAL PLASTIC IMPACT PROGRAMS such as going PLASTIC NEUTRAL.