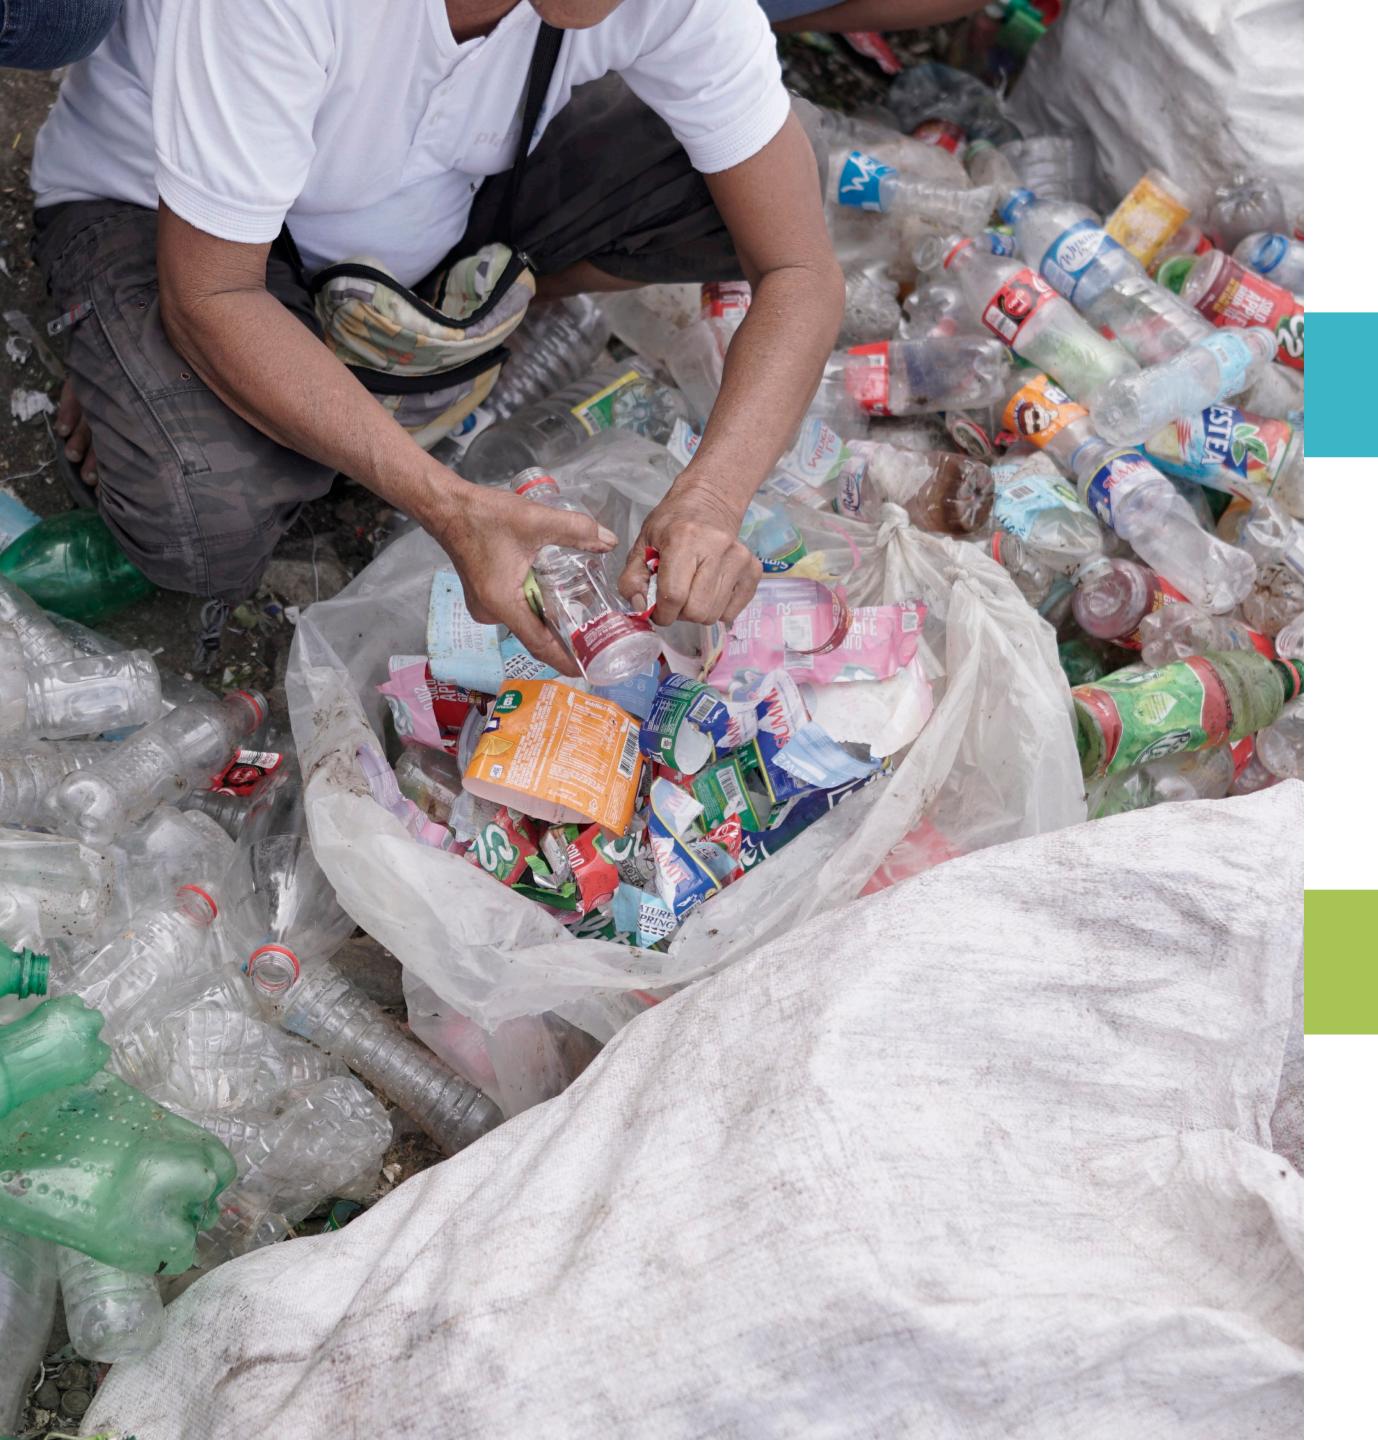

# STORIES FROM INDONESIA

#### COLLECTION

Ocean-bound plastic polluting waterways and communities is collected by Plastic Bank members and returned to a branch.

DID YOU KNOW

Rewards for recyclers are funded by SOCIAL PLASTIC IMPACT PROGRAMS such as going PLASTIC NEUTRAL.