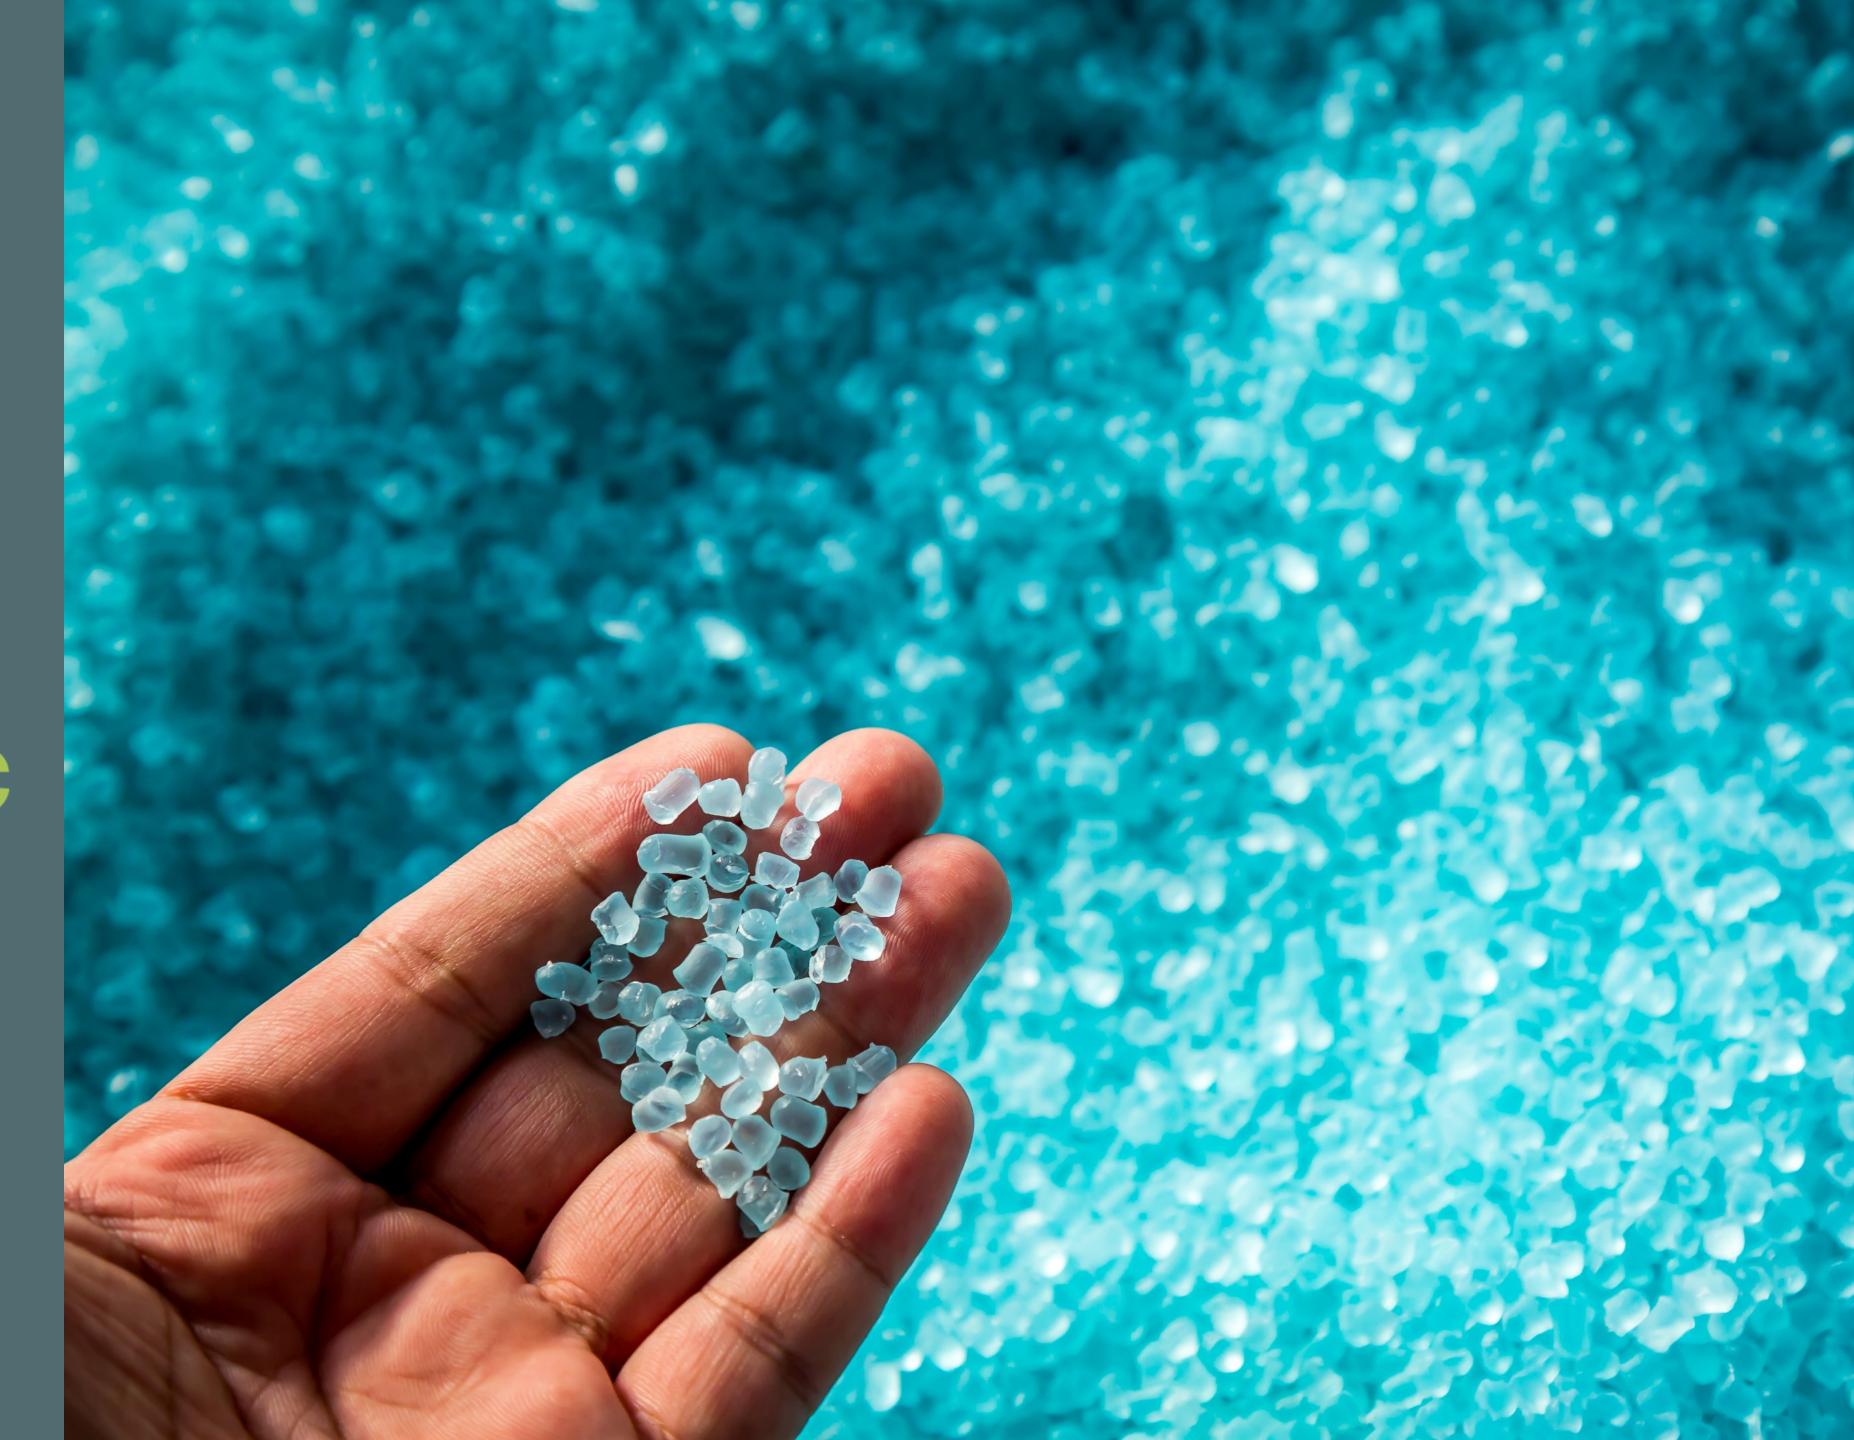

# RECYCLED social plastic

#### (4) RECYCLING

Collected plastic is sent to a local partner for processing into bales, flakes or pellets called social plastic