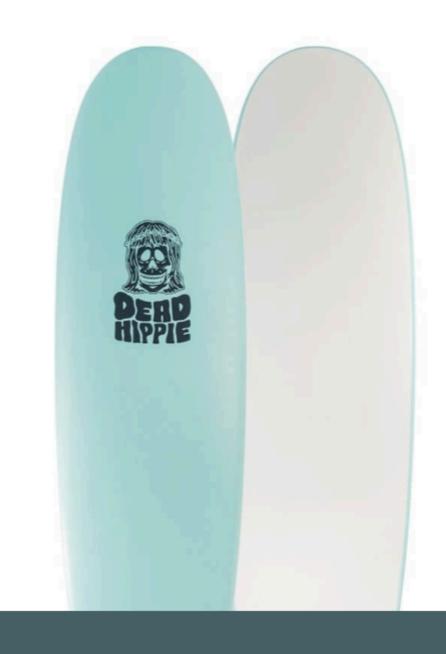

## social plastic PRODUCTS

SUPRELLE® BLUE BY ADVANSA

ECO-SHOPPING BAG MARKS & SPENCERS -UNITED KINGDOM

SOFT BOARDS SPOOKED KOOKS -AUSTRALIA