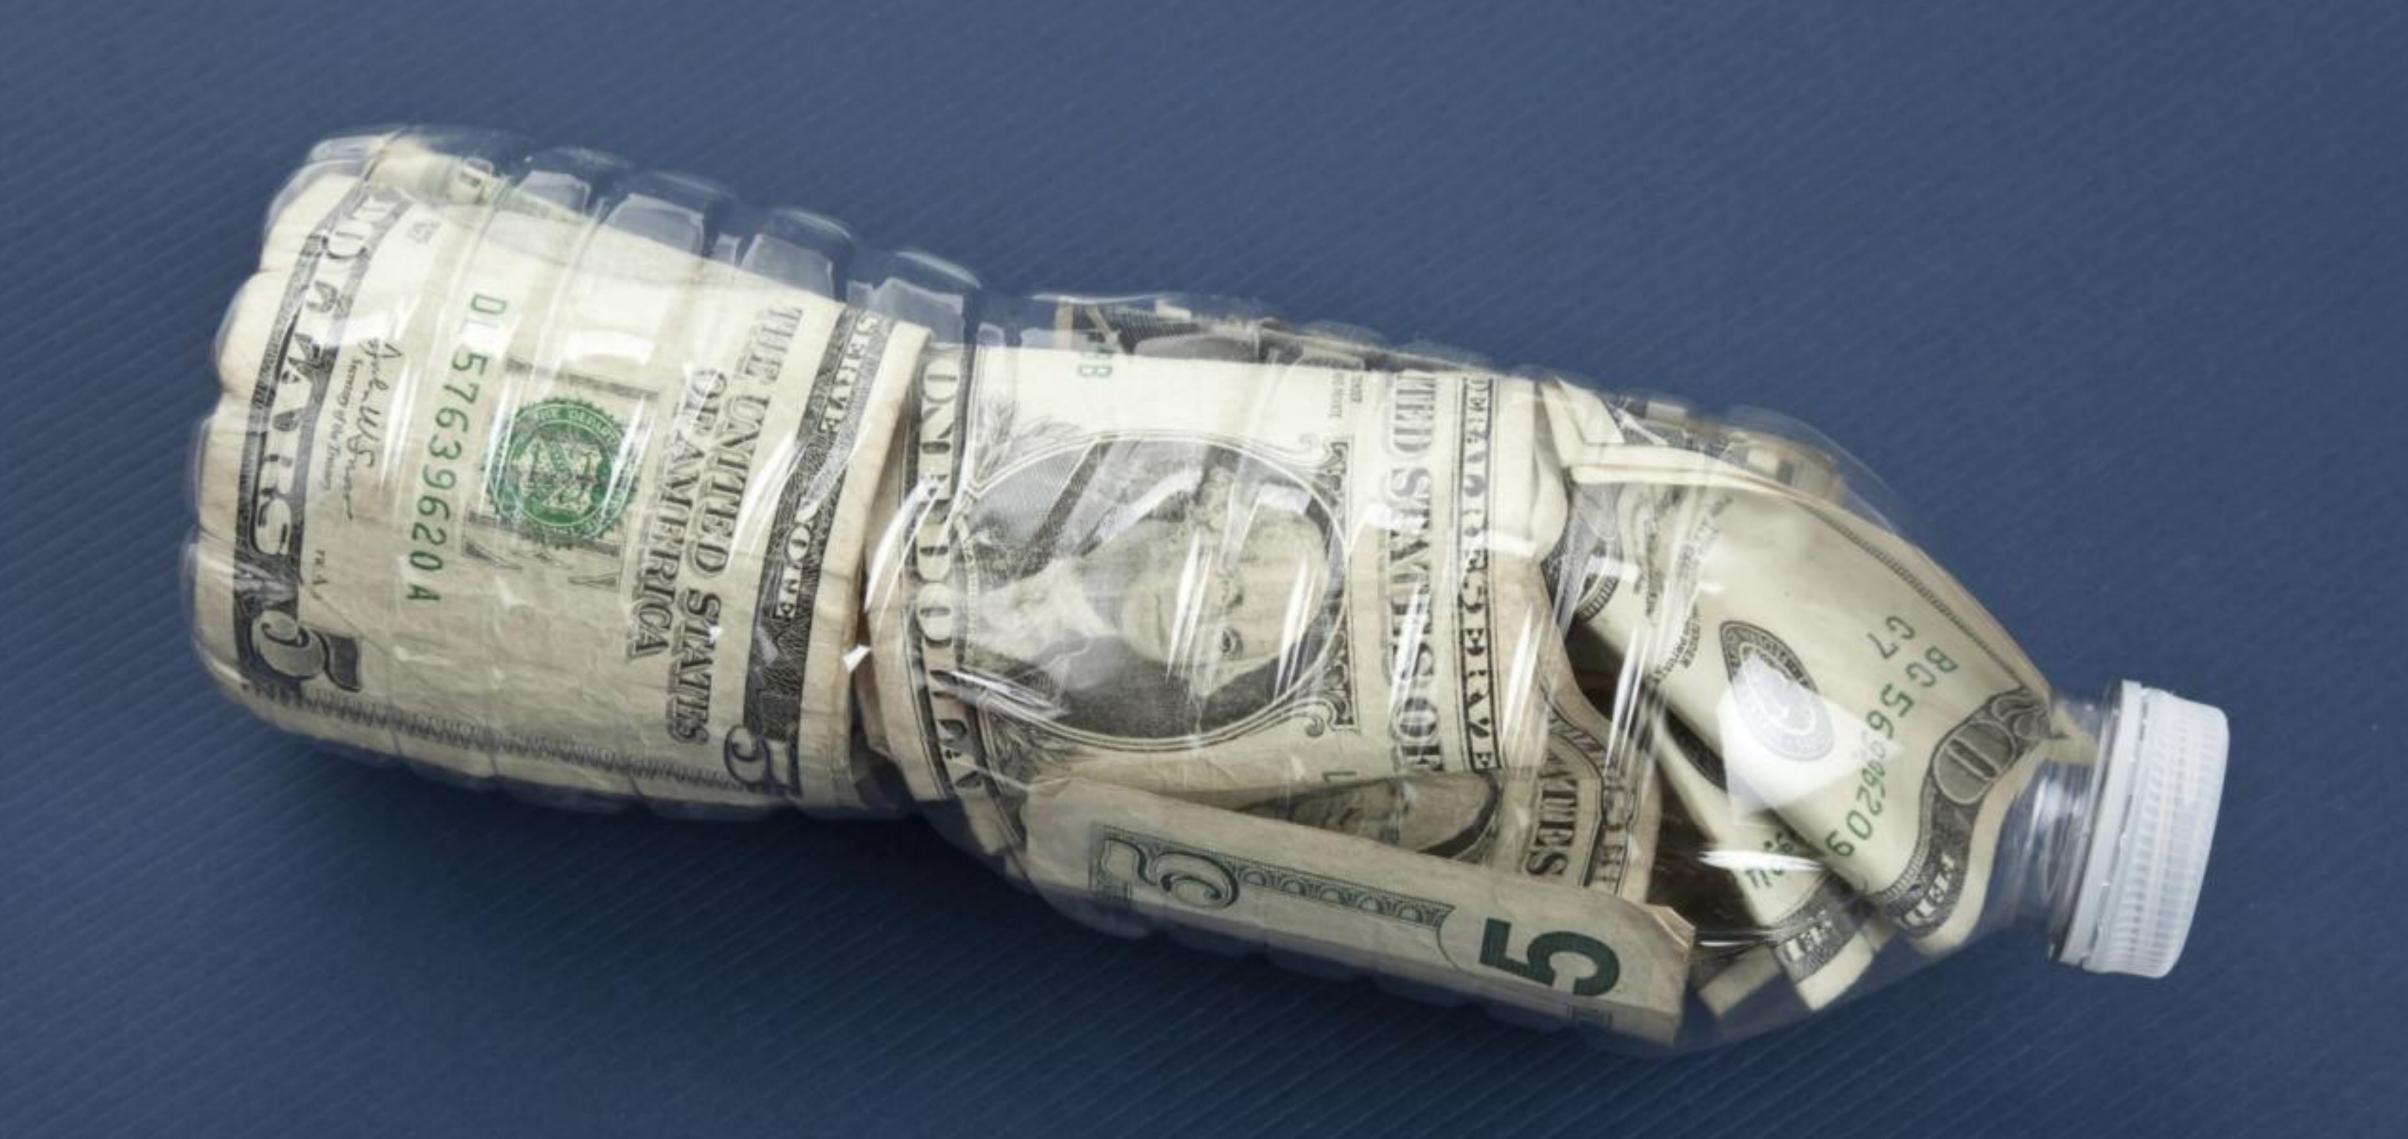

Plastic Bank members receive the spot market rate for plastic by type & weight PLUS our Plastic Bank Membership Bonus, which guarantees that living wages are accessible for both full- and part- time recyclers.

Residents are invited to earn a stable income stream by exchanging plastic material.

Plastic Bank members receive the spot market rate for plastic by type & weight PLUS our Plastic Bank Membership Bonus, which guarantees that living wages are accessible for both full- and part- time recyclers.

### REWARDS

Members are paid the market rate for plastic PLUS a Plastic Bank Membership Bonus, which guarantees that full-time recyclers can access a stable living wage.