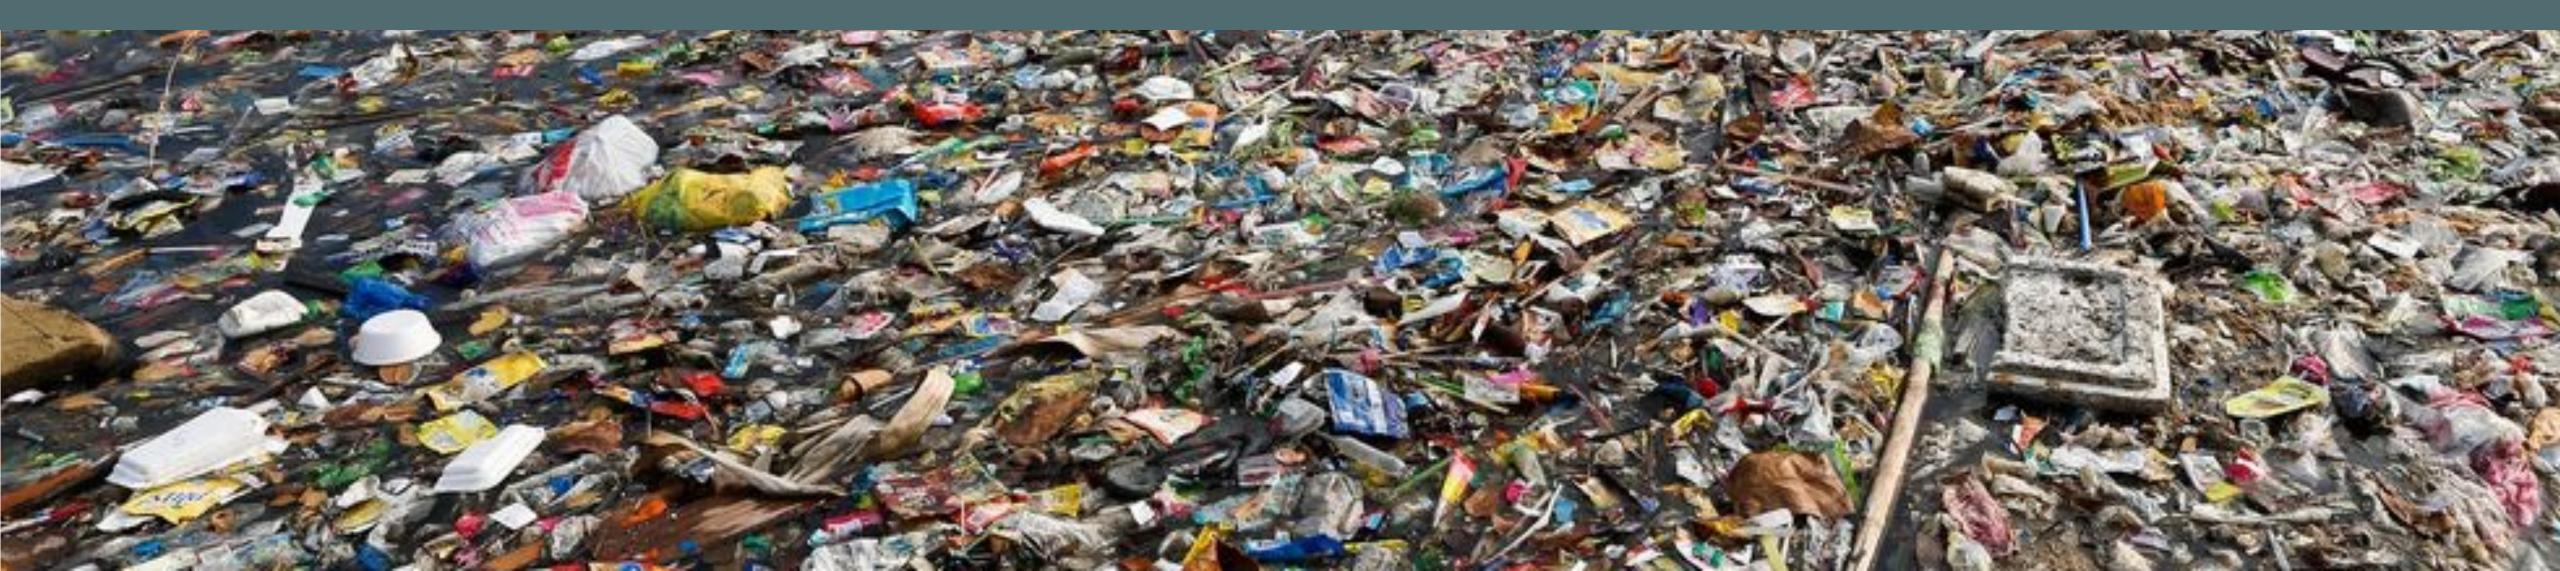

#### COLLECTION

Ocean-bound plastic polluting waterways and communities is collected by Plastic Bank members and returned to a branch.

DID YOU KNOW

Rewards for recyclers are funded by SOCIAL PLASTIC IMPACT PROGRAMS such as going PLASTIC NEUTRAL.